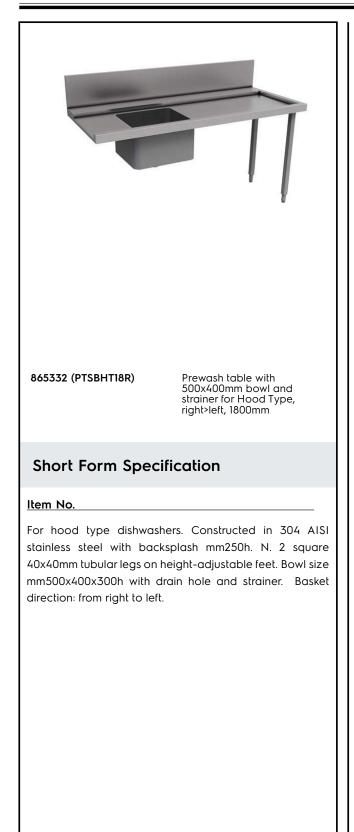

# FROFESSIONAL

Handling System for Hood type Pre-wash Table with 500x400 Bowl and Strainer Right to Left, 1800mm

| ITEM #       |  |  |
|--------------|--|--|
| MODEL #      |  |  |
| NAME #       |  |  |
| <u>SIS #</u> |  |  |
| AIA #        |  |  |

#### Construction

- Stainless steel feet 50 mm adjustable in height to ensure that tables drain back into the dishwasher.
- Included splashback to prevent water spatter.
- Deep anti-drip profiles completely folded with lower edge for safe and easy cleaning.
- All surfaces smooth with polished finish.
- 40x40 mm square tubular legs in AISI 304 stainless steel.
- Constructed entirely in 304 AISI stainless steel.
- Bowl size 500x400x300h with drain hole and strainer.

## Handling System for Hood type Pre-wash Table with 500x400 Bowl and Strainer Right to Left, 1800mm

| External dimensions,<br>Width:                   |                |
|--------------------------------------------------|----------------|
| 865332 (PTSBHT18R)                               | 1800 n         |
| External dimensions,<br>Depth:                   | 745 m          |
| External dimensions,<br>Height:                  | 1170 m         |
| Net weight:<br>Splashback Dimensions,<br>Height: | 18 kg<br>300 m |
| Basin dimensions:                                | 500x4          |
|                                                  |                |

1800 mm 745 mm 1170 mm 18 kg 300 mm 500x400x300h

The company reserves the right to make modifications to the products without prior notice. All information correct at time of printing.