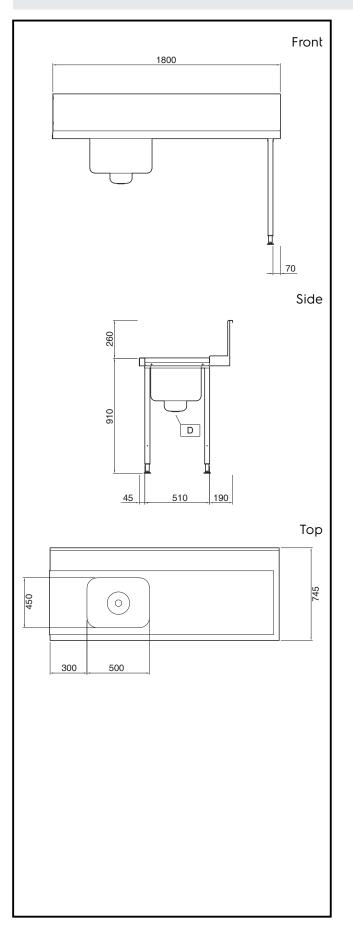

## Handling System for Hood type Pre-wash Table with 500x400 Bowl and Strainer Right to Left, 1800mm

| External dimensions,<br>Width:                   |                |
|--------------------------------------------------|----------------|
| 865332 (PTSBHT18R)                               | 1800 n         |
| External dimensions,<br>Depth:                   | 745 m          |
| External dimensions,<br>Height:                  | 1170 m         |
| Net weight:<br>Splashback Dimensions,<br>Height: | 18 kg<br>300 m |
| Basin dimensions:                                | 500x4          |
|                                                  |                |

1800 mm 745 mm 1170 mm 18 kg 300 mm 500x400x300h

The company reserves the right to make modifications to the products without prior notice. All information correct at time of printing.